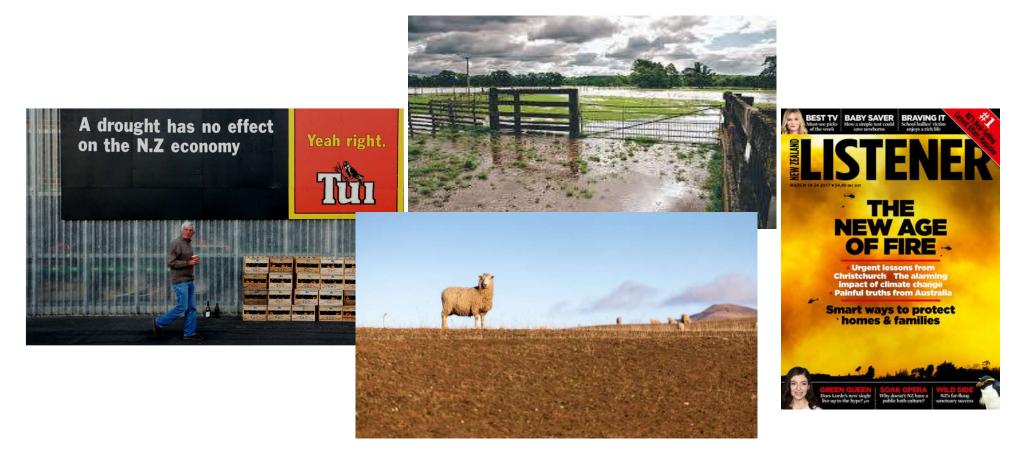

#### Costs of climate change

#### Cost and timing of action

• Transformation?

- International evidence suggests early action (in both mitigation and adaptation) is usually more cost-effective
- Need to start planning for adaptation

#### Early action on climate change would save New Zealand \$30b, report finds

CHARLIE MITCHELL Last updated 06:00, April 4 2018