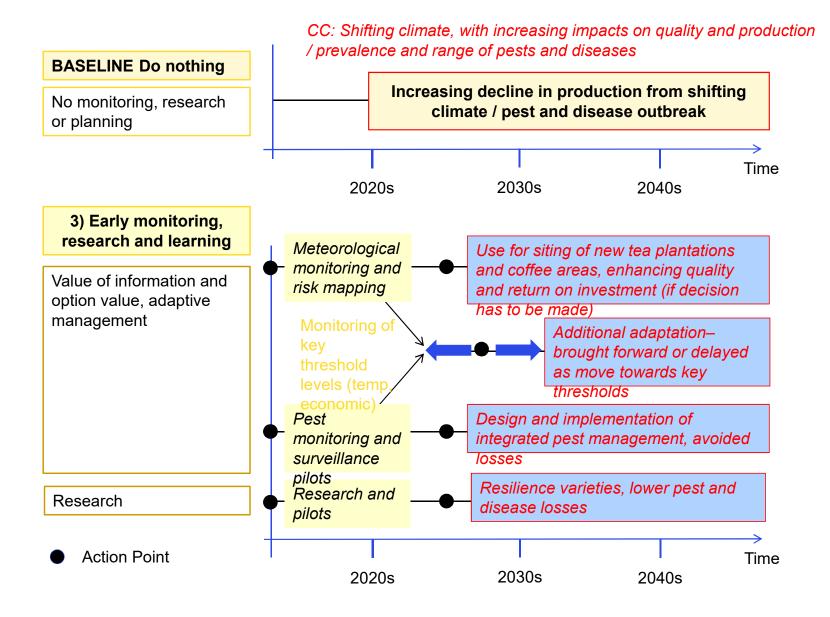

#### Government/ Producer organisations

CC: Shifting climate, with increasing impacts on quality and production / prevalence and range of pests and diseases

Source: Renwick et al forthcoming Research funded through the Our Land and Water National Science Challenge: Next Generation Systems

RA1

**RA1** Renwick, Alan, 30/04/2019