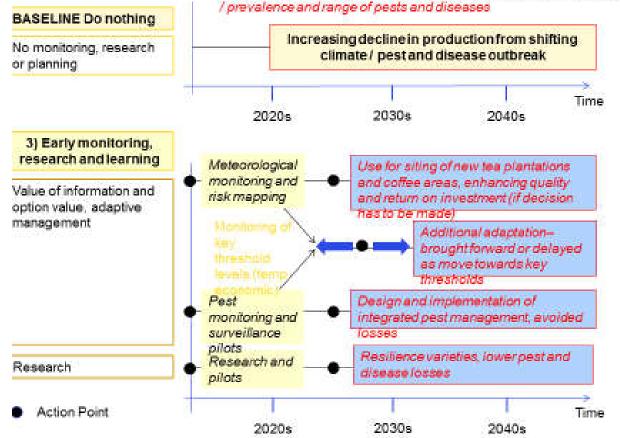

#### Government/ Producer organisations

CC: Shifting climate, with increasing impacts on quality and production / prevalence and range of pests and diseases

Source: Renwick et al forthcoming Research funded through the Our Land and Water National Science Challenge: Next Generation Systems

RA1

**RA1** Renwick, Alan, 30/04/2019