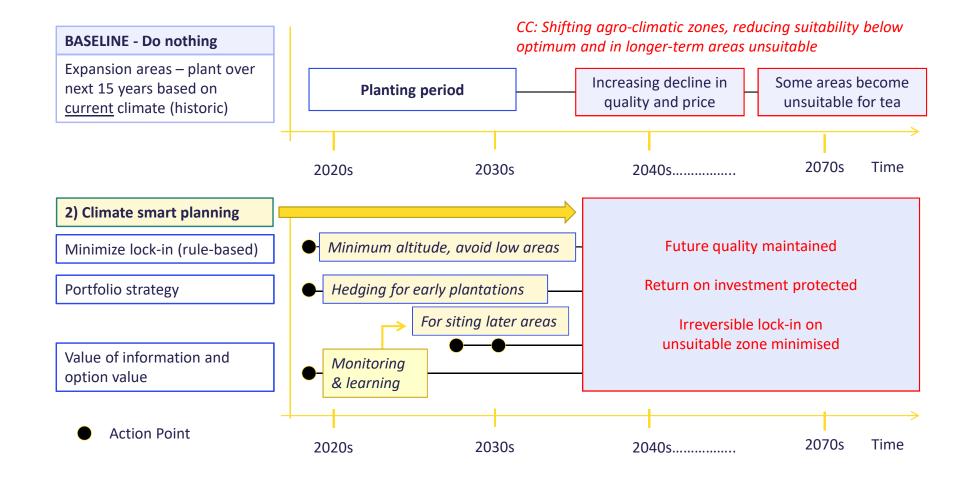

#### Cost and timing of action

• Transformation?

- International evidence suggests early action (in both mitigation and adaptation) is usually more cost-effective
- Need to start planning for adaptation