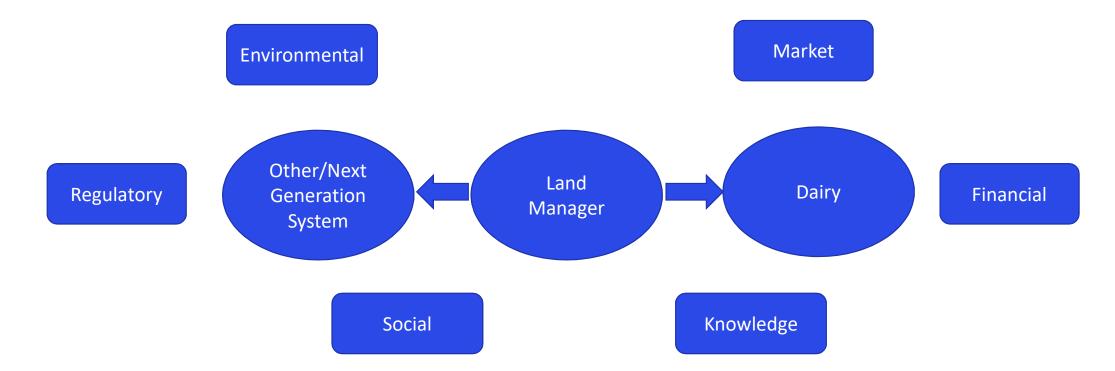

#### **Central Plains Water: The push and pull of Dairy**

It seems we have systems that achieve the environmental, social and regulatory needs but not the market (particularly scale), financial and knowledge (and *vice versa*)

(Renwick et al forthcoming Research funded through the Our Land and Water National Science Challenge: Next Generation Systems)