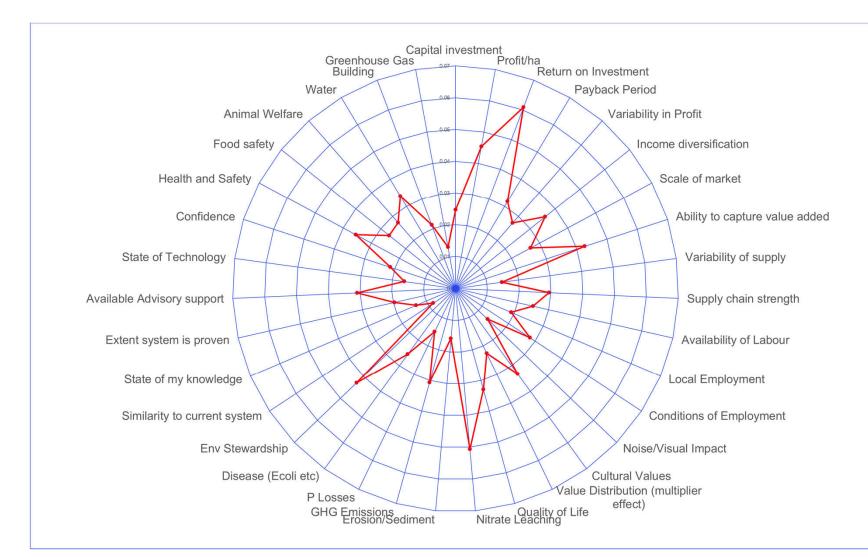

#### Can science help?

- In this context our approach can highlight the areas where *knowledge/information* can support the transformation:
- What is important to the decision maker?
- Do we know the answers?
- If not what Science is needed to fill the gap? Production (how to grow, suitability for the farm etc) Environment (nitrate leaching, GHG emissions etc) Supply chain (existence of processing, logistics etc) Markets (is there a market, where is it)
  - Etc

Filling the gaps can reduce the risk if not remove it